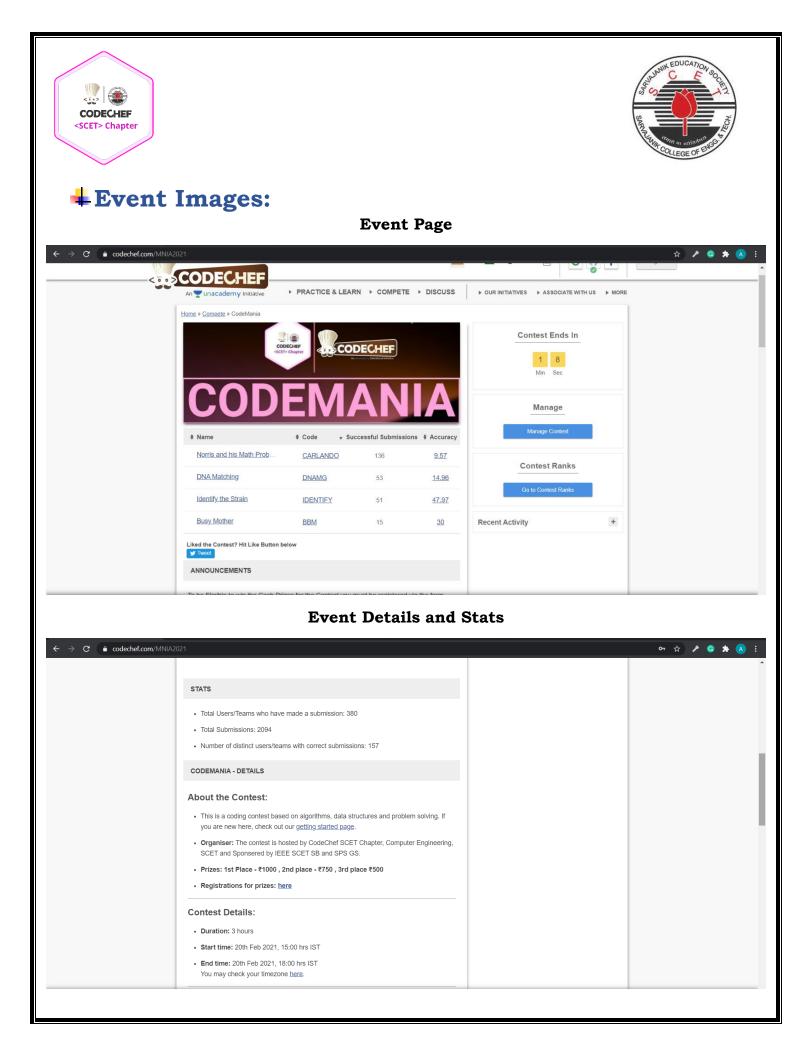

## **Event Details:**

Event Type: Competitive Coding Competition

Event Mode: Online

Event Platform: CodeChef

Event Link: <u>https://www.codechef.com/MNIA2021</u>

Event Date and Time: 20th February 2021, 15:00 IST to 18:00 IST

Event Accessibility: Open for All

Problem Statements: 4 (2-Easy, 1-Medium, 1-Hard)

- Total Users/Teams who have made a submission: 380
- Total Submissions: 2080

STATS

• Number of distinct users/teams with correct submissions: 156

|                                                   |                                             | E                          | vent E               | nd Page                                                                                                      | 5                   |                               |              |   |       |       |
|---------------------------------------------------|---------------------------------------------|----------------------------|----------------------|--------------------------------------------------------------------------------------------------------------|---------------------|-------------------------------|--------------|---|-------|-------|
| $\leftarrow$ $\rightarrow$ C $$ codechef.com/MNIA |                                             |                            |                      |                                                                                                              |                     |                               |              | 1 | * 🔺 🧿 | 🗯 🙆 🗄 |
| 9°8                                               | An unacademy Initiative                     | ▶ PRACTICE & LEAR          |                      | DISCUSS                                                                                                      | ▶ OUR INITIATIVE    | ES 🕨 ASSOCIATE V              | NITH US MORE |   |       | *     |
|                                                   | Home » Compete » CodeMania                  |                            |                      |                                                                                                              |                     |                               |              |   |       |       |
|                                                   |                                             | DODECHEF                   | DECUE                |                                                                                                              | (                   | Contest Ended                 | 1            |   |       |       |
|                                                   | SCE                                         | CET> Chapter               | DECHEF               | Have a lo                                                                                                    | ook at our upcoming | contests:                     |              |   |       |       |
|                                                   |                                             |                            |                      |                                                                                                              | Contest             | Date                          | Duration     |   |       |       |
|                                                   | COD                                         | EN/                        |                      |                                                                                                              | IARCSJUD            | 9th Oct 2019<br>12:00 am IST  | 730 Days     |   |       |       |
|                                                   |                                             |                            | -                    |                                                                                                              | LEARNDSA            | 30th Mar 2020<br>12:00 am IST | 365 Days     |   |       |       |
|                                                   | Name                                        | ¢Code <sub>▼</sub> Suc     | Iccessful Submissio  | ons \$ Accuracy                                                                                              |                     |                               | see more     |   |       |       |
|                                                   | Norris and his Math Prob                    | CARLANDO                   | 136                  | 136     9.57     Want to try the problems of this contest or similar ones? Visit our <u>Practice Section</u> |                     |                               |              |   |       |       |
|                                                   | DNA Matching                                | DNAMG                      | 53                   | <u>14.96</u>                                                                                                 |                     |                               |              |   |       |       |
|                                                   | Identify the Strain                         | IDENTIFY                   | 51                   | 47.97                                                                                                        |                     | Manage                        |              |   |       |       |
|                                                   | Busy Mother                                 | BBM                        | 15                   | <u>30</u>                                                                                                    |                     | Manage Contest                |              |   |       |       |
|                                                   | Liked the Contest? Hit Like Button b        | pelow                      |                      |                                                                                                              | ,                   | Contest Ranks                 |              |   |       |       |
|                                                   | ANNOUNCEMENTS                               |                            |                      |                                                                                                              |                     | Go to Contest Ranks           |              |   |       |       |
|                                                   | To be Eligible to win the Cash Pri<br>here. | izes for the Contest you r | nust be registered v | via the form                                                                                                 | Decent Activi       | ity                           |              |   |       |       |
|                                                   |                                             |                            |                      |                                                                                                              |                     |                               |              |   |       |       |