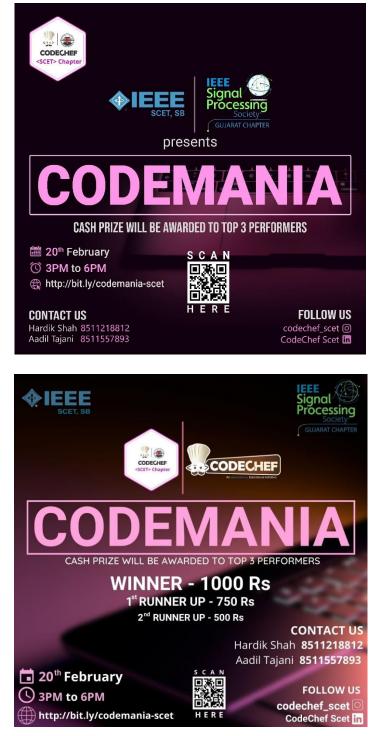

## **Event Details:**

Event Type: Competitive Coding Competition

Event Mode: Online

Event Platform: CodeChef

Event Link: <u>https://www.codechef.com/MNIA2021</u>

Event Date and Time: 20th February 2021, 15:00 IST to 18:00 IST

Event Accessibility: Open for All

Problem Statements: 4 (2-Easy, 1-Medium, 1-Hard)

#### **Event Posters:**