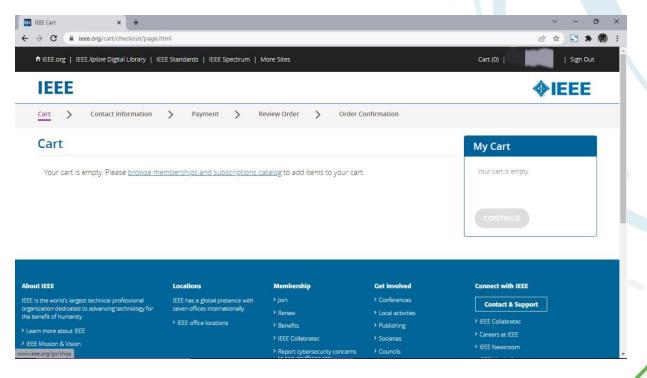

ady have an IEEE account? Sign In > |
|--------------------------|-------------|-----------------|-----------------------------------------|
| Required                 |             |                 |                                         |
| * Given / First Name     | Middle Name |                 | *Last / Surname                         |
| *Email Address           | *Password   | 0               | *Confirm Password                       |
| Create Security Question | •           | Security Answer |                                         |
|                          |             |                 |                                         |



## Step 6:

# Sign with your email address







## **Step 7:**

# **IEEE**

### Now go to Cart







# **Click on the Highlighted link**









# **IEEE**

# **Click on Society Membership**







### **Step 10:**

Now Type IEEE Signal Processing Society Member in Search Bar Go to the IEEE Signal Processing Society Membership









## Now change the Select Option from Preferred to Essential





#### **Step 12:**

# **EEE**

# Click on ADD ITEM(S)





#### **Step 13:**

#### **Click on Continue**







#### **Step 14:**

#### **Click on CONTINUE**









# **Now Proceed with Payment**







#### **BENEFITS OF SPS MEMBERSHIP**



- FREE subscription of IEEE Signal Processing Magazine in print or electronic forms. FREE electronic access to ALL seven of the Society's publications and monthly electronic issues of eNewsletter.
- FREE monthly print and electronic issues of the Content Gazette, a catalog that allows you t