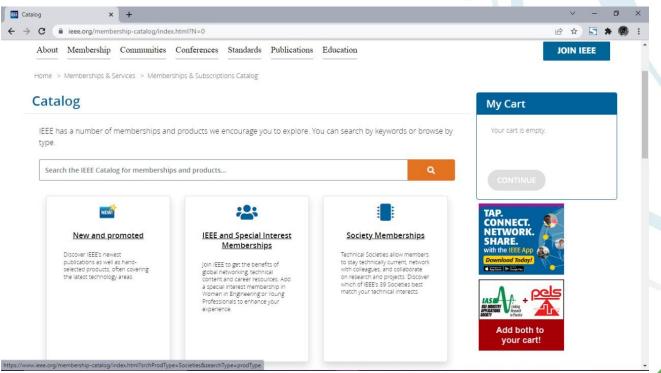

----------|-------------|-----------------|-----------------------------------------|
| Required                 |             |                 |                                         |
| * Given / First Name     | Middle Name |                 | *Last / Surname                         |
| *Email Address           | *Password   | 0               | *Confirm Password                       |
| Create Security Question | •           | Security Answer |                                         |
|                          |             |                 |                                         |



## Step 6:

# Sign with your email address







## **Step 7:**

# **IEEE**

### Now go to Cart







# **Click on the Highlighted link**









# **IEEE**

# **Click on Society Membership**







### **Step 10:**

Now Type IEEE Signal Processing Society Member in Search Bar Go to the IEEE Signal Processing Society Membership









## Now change the Select Option from Preferred to Essential





#### **Step 12:**

# **EEE**

# Click on ADD ITEM(S)





#### **Step 13:**

#### **Click on Continue**







#### **Step 14:**

#### **Click on CONTINUE**









# **Now Proceed with Payment**







#### **BENEFITS OF SPS MEMBERSHIP**



- FREE subscription of IEEE Signal Processing Magazine in print or electronic forms. FREE electronic access to ALL seven of the Society's publications and monthly electronic issues of eNewsletter.
- FREE monthly print and electronic issues of the Content Gazette, a catalog that allows you to browse the tables of contents of all the Society's pu