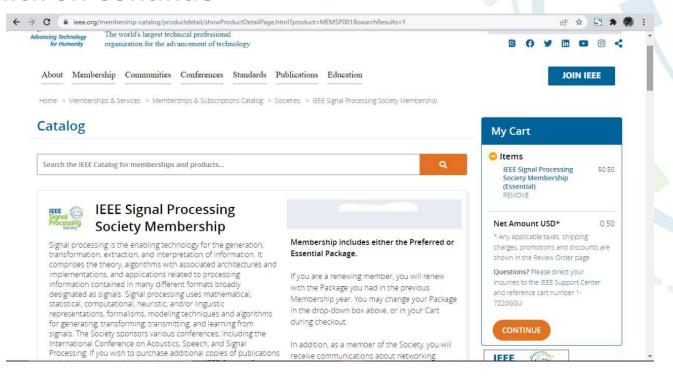

# **Click on Society Membership**

### **Step 10:**

Now Type IEEE Signal Processing Society Member in Search Bar Go to the IEEE Signal Processing Society Membership