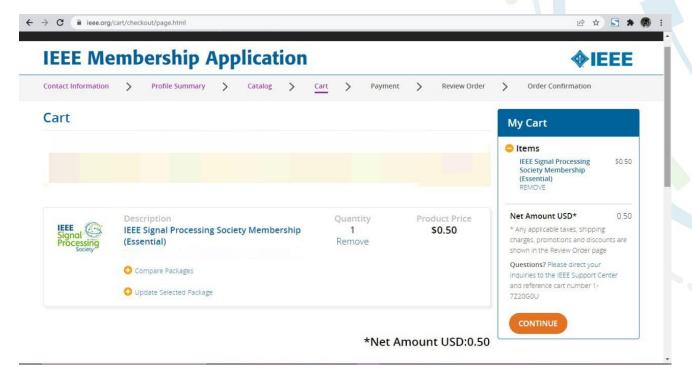

d                       |
| Create Security Question | •           | Security Answer |                                         |
|                          |             |                 |                                         |



## Step 6:

# Sign with your email address







## **Step 7:**

# **IEEE**

### Now go to Cart







# **Click on the Highlighted link**









# **IEEE**

# **Click on Society Membership**







### **Step 10:**

Now Type IEEE Signal Processing Society Member in Search Bar Go to the IEEE Signal Processing Society Membership









## Now change the Select Option from Preferred to Essential





#### **Step 12:**

# **EEE**

# Click on ADD ITEM(S)





#### **Step 13:**

#### **Click on Continue**







#### **Step 14:**

#### **Click on CONTINUE**









# **Now Proceed with Payment**







#### **BENEFITS OF SPS MEMBERSHIP**



- FREE subscription of IEEE Signal Processing Magazine in print or electronic forms. FREE electronic access to ALL seven of the Society's publications and monthly electronic issues of eNewsletter.
- FREE monthly print and electronic issues of the Content Gazette, a catalog that allows you to browse the tables of contents of all the Society's publications
- May qualify for travel grants to National/International conferences.
- No registration charge for any event/workshop/Hackathons/competitions organised by IEEE SPS.
- May Receive certain token rewards as goodies for working as volunteers/Student branch chair etc.
- Reflection in the career while proceeding for Job and further studies abroad.
- **Eligible