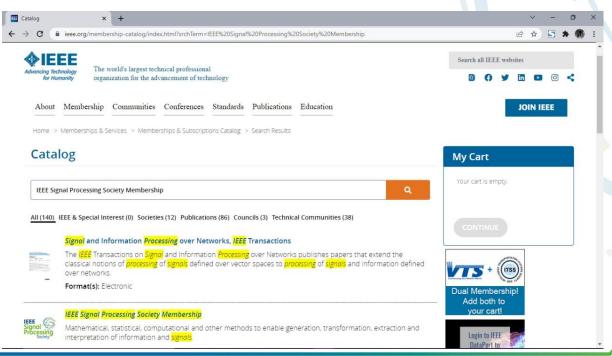

### **Step 10:**

Now Type IEEE Signal Processing Society Member in Search Bar Go to the IEEE Signal Processing Society Membership