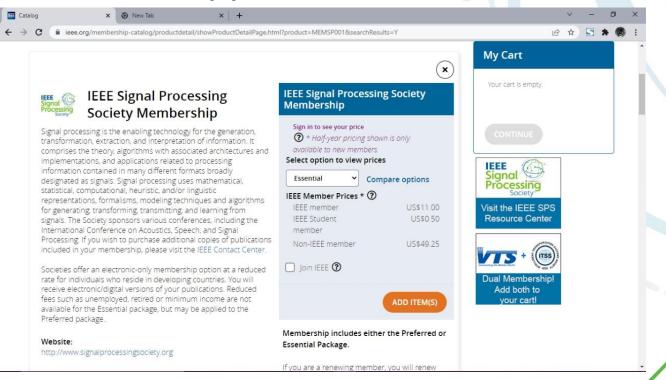

### **Step 10:**

Now Type IEEE Signal Processing Society Member in Search Bar Go to the IEEE Signal Processing Society Membership

## Now change the Select Option from Preferred to Essential

# Click on ADD ITEM(S)