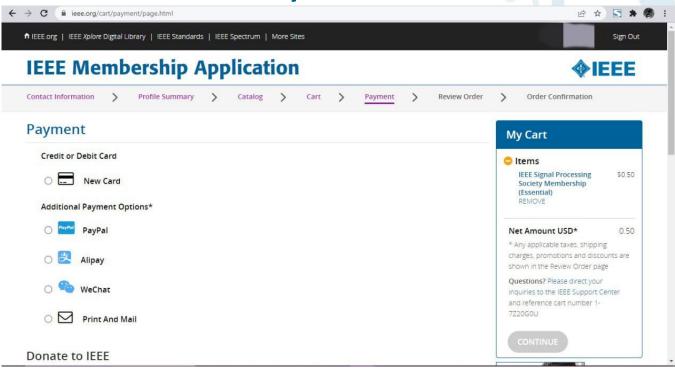

ity Question | •           | Security Answer |                                         |
|                          |             |                 |                                         |



## Step 6:

# Sign with your email address







## **Step 7:**

# **IEEE**

### Now go to Cart







# **Click on the Highlighted link**









# **IEEE**

# **Click on Society Membership**







### **Step 10:**

Now Type IEEE Signal Processing Society Member in Search Bar Go to the IEEE Signal Processing Society Membership









## Now change the Select Option from Preferred to Essential





#### **Step 12:**

# **EEE**

# Click on ADD ITEM(S)





#### **Step 13:**

#### **Click on Continue**







#### **Step 14:**

#### **Click on CONTINUE**









# **Now Proceed with Payment**







#### **BENEFITS OF SPS MEMBERSHIP**



- FREE subscription of IEEE Signal Processing Magazine in print or electronic forms. FREE electronic access to ALL seven of the Society's publications and monthly electronic issues of eNewsletter.
- FREE monthly print and electronic issues of the Content Gazette, a catalog that allows you to browse the tables of contents of all the Society's publications
- May qualify for travel grants to National/International conferences.
- No registration charge for any event/workshop/Hackathons/competitions organised by IEEE SPS.
- May Receive certain token rewards as goodies for working as volunteers/Student branch chair etc.
- Reflection in the career while proceeding for Job and further studies abroad.
- **Eligible for receiving handsome grant** for condu