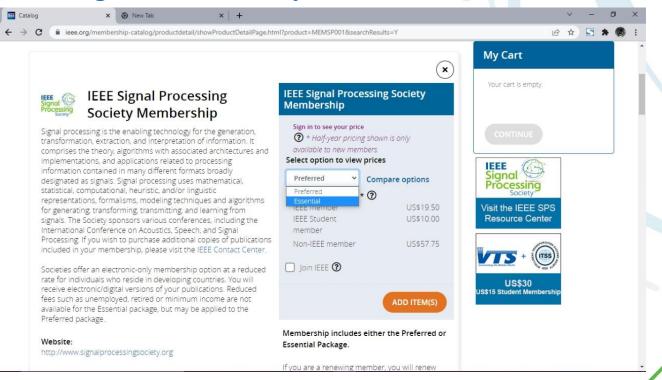

## Now change the Select Option from Preferred to Essential

#### **Step 12:**

# **EEE**

# Click on ADD ITEM(S)