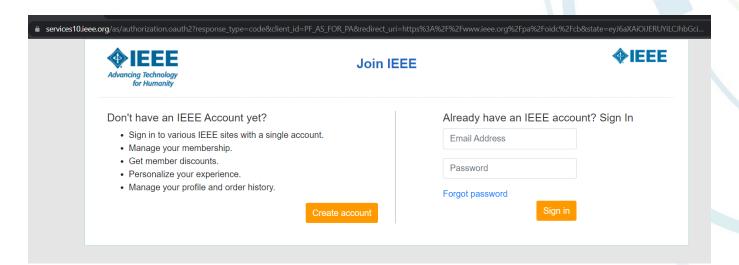

here's no better time to take advantage of what IEEE has to offer. Join now and get membership benefits through the end of 2022, plus save 50% on membership dues.\*

Enhance your IEEE membership by joining a Society specializing in your technical interests, for as little as US\$10 per year.

> Explore IEEE Societies

Join as a student Add Society membership Add other groups



Not ready to join just yet? Sign up to receive more information about becoming an IEEE member.

\*Only new members or former members (those with a lapse of 2+ years) are eligible for this offer.

Benefits



> Opportunities

> Qualifications > Professionals

> Students

> Membership dues

> How membership pays for itself

> Payment Options

Show more...





#### Step 4:

# **IEEE**

#### Click on >> create account



And if you have your account than sign in





### Step 5:

Fill the form and agree to IEEE Privacy Policy
Click on >> Create account and Continue Joining

| Create an IEEE Account   |             |                 | Already have an IEEE account? Sign In > |
|--------------------------|-------------|-----------------|-----------------------------------------|
| Required                 |             |                 |                                         |
| * Given / First Name     | Middle Name |                 | *Last / Surname                         |
| *Email Address           | *Password   | 0               | *Confirm Password                       |
| Create Security Question | •           | Security Answer |                                         |
|